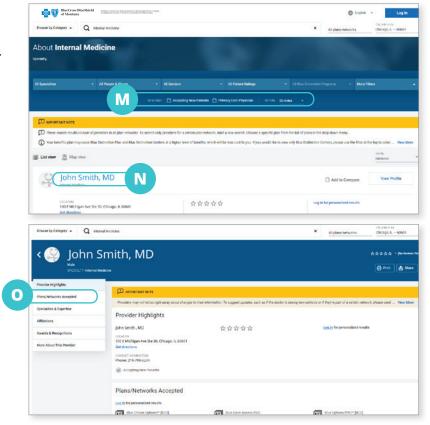

#### **More Focused Results**

Searching all plans/networks will sort by distance. Select a particular plan/network to sort by best match.

- M. Select Accepting New Patients or adjust distance from selected location
- N. Select the provider you wish to view
- O. View Plans/Networks Accepted