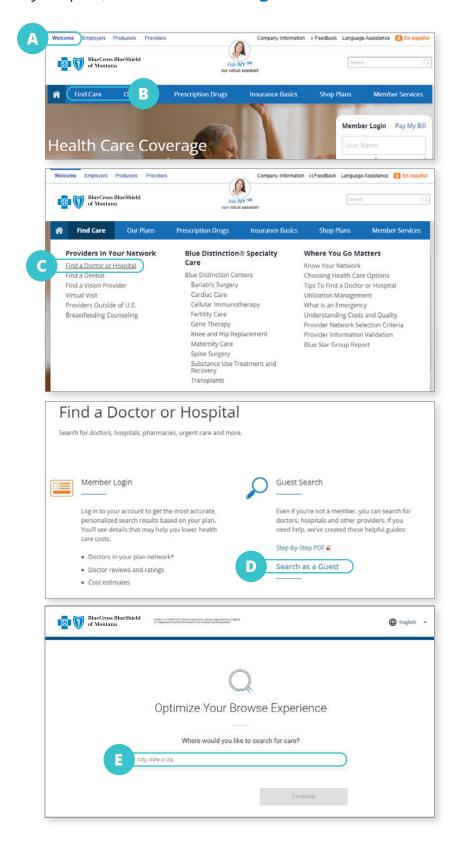

#### Where to Start

- A. Go to bcbsmt.com
- B. Select Find Care
- C. Select Find a Doctor or Hospital

**D. Search as Guest** to find providers when shopping for a health plan

## Enter the Location Where You Want to Search for a Provider

- E. Enter any of the following under Optimize Your Browse Experience:
  - City
  - State
  - ZIP Code