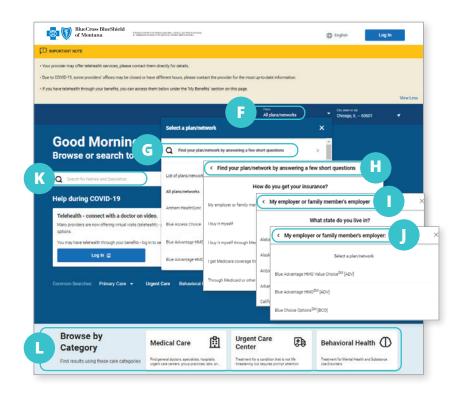

### If you know your Plan/Network, then narrow search to show only in-networkproviders

**F.** Select **plan/network** from the drop down list (skip to Step K)

### If you do not know your Plan/Network

#### **Narrow Search**

G. Select Find your plan/network by answering a few short questions

#### Answer the following questions

- H. Select How do you get your insurance?
- I. Select What state do you live in?

#### Select a Plan

J. Select Select a plan/network

#### Complete at Least One of the Following

- K. Search for specific names or specialties
- L. Select a category from the Browse by Category tiles